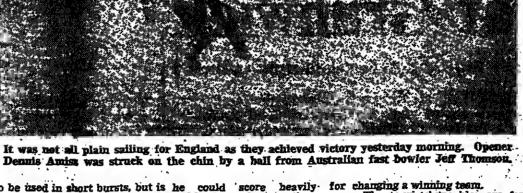

Dennis Amiss was struck on the chin by a ball from Australian fast bowler Jeff Thom